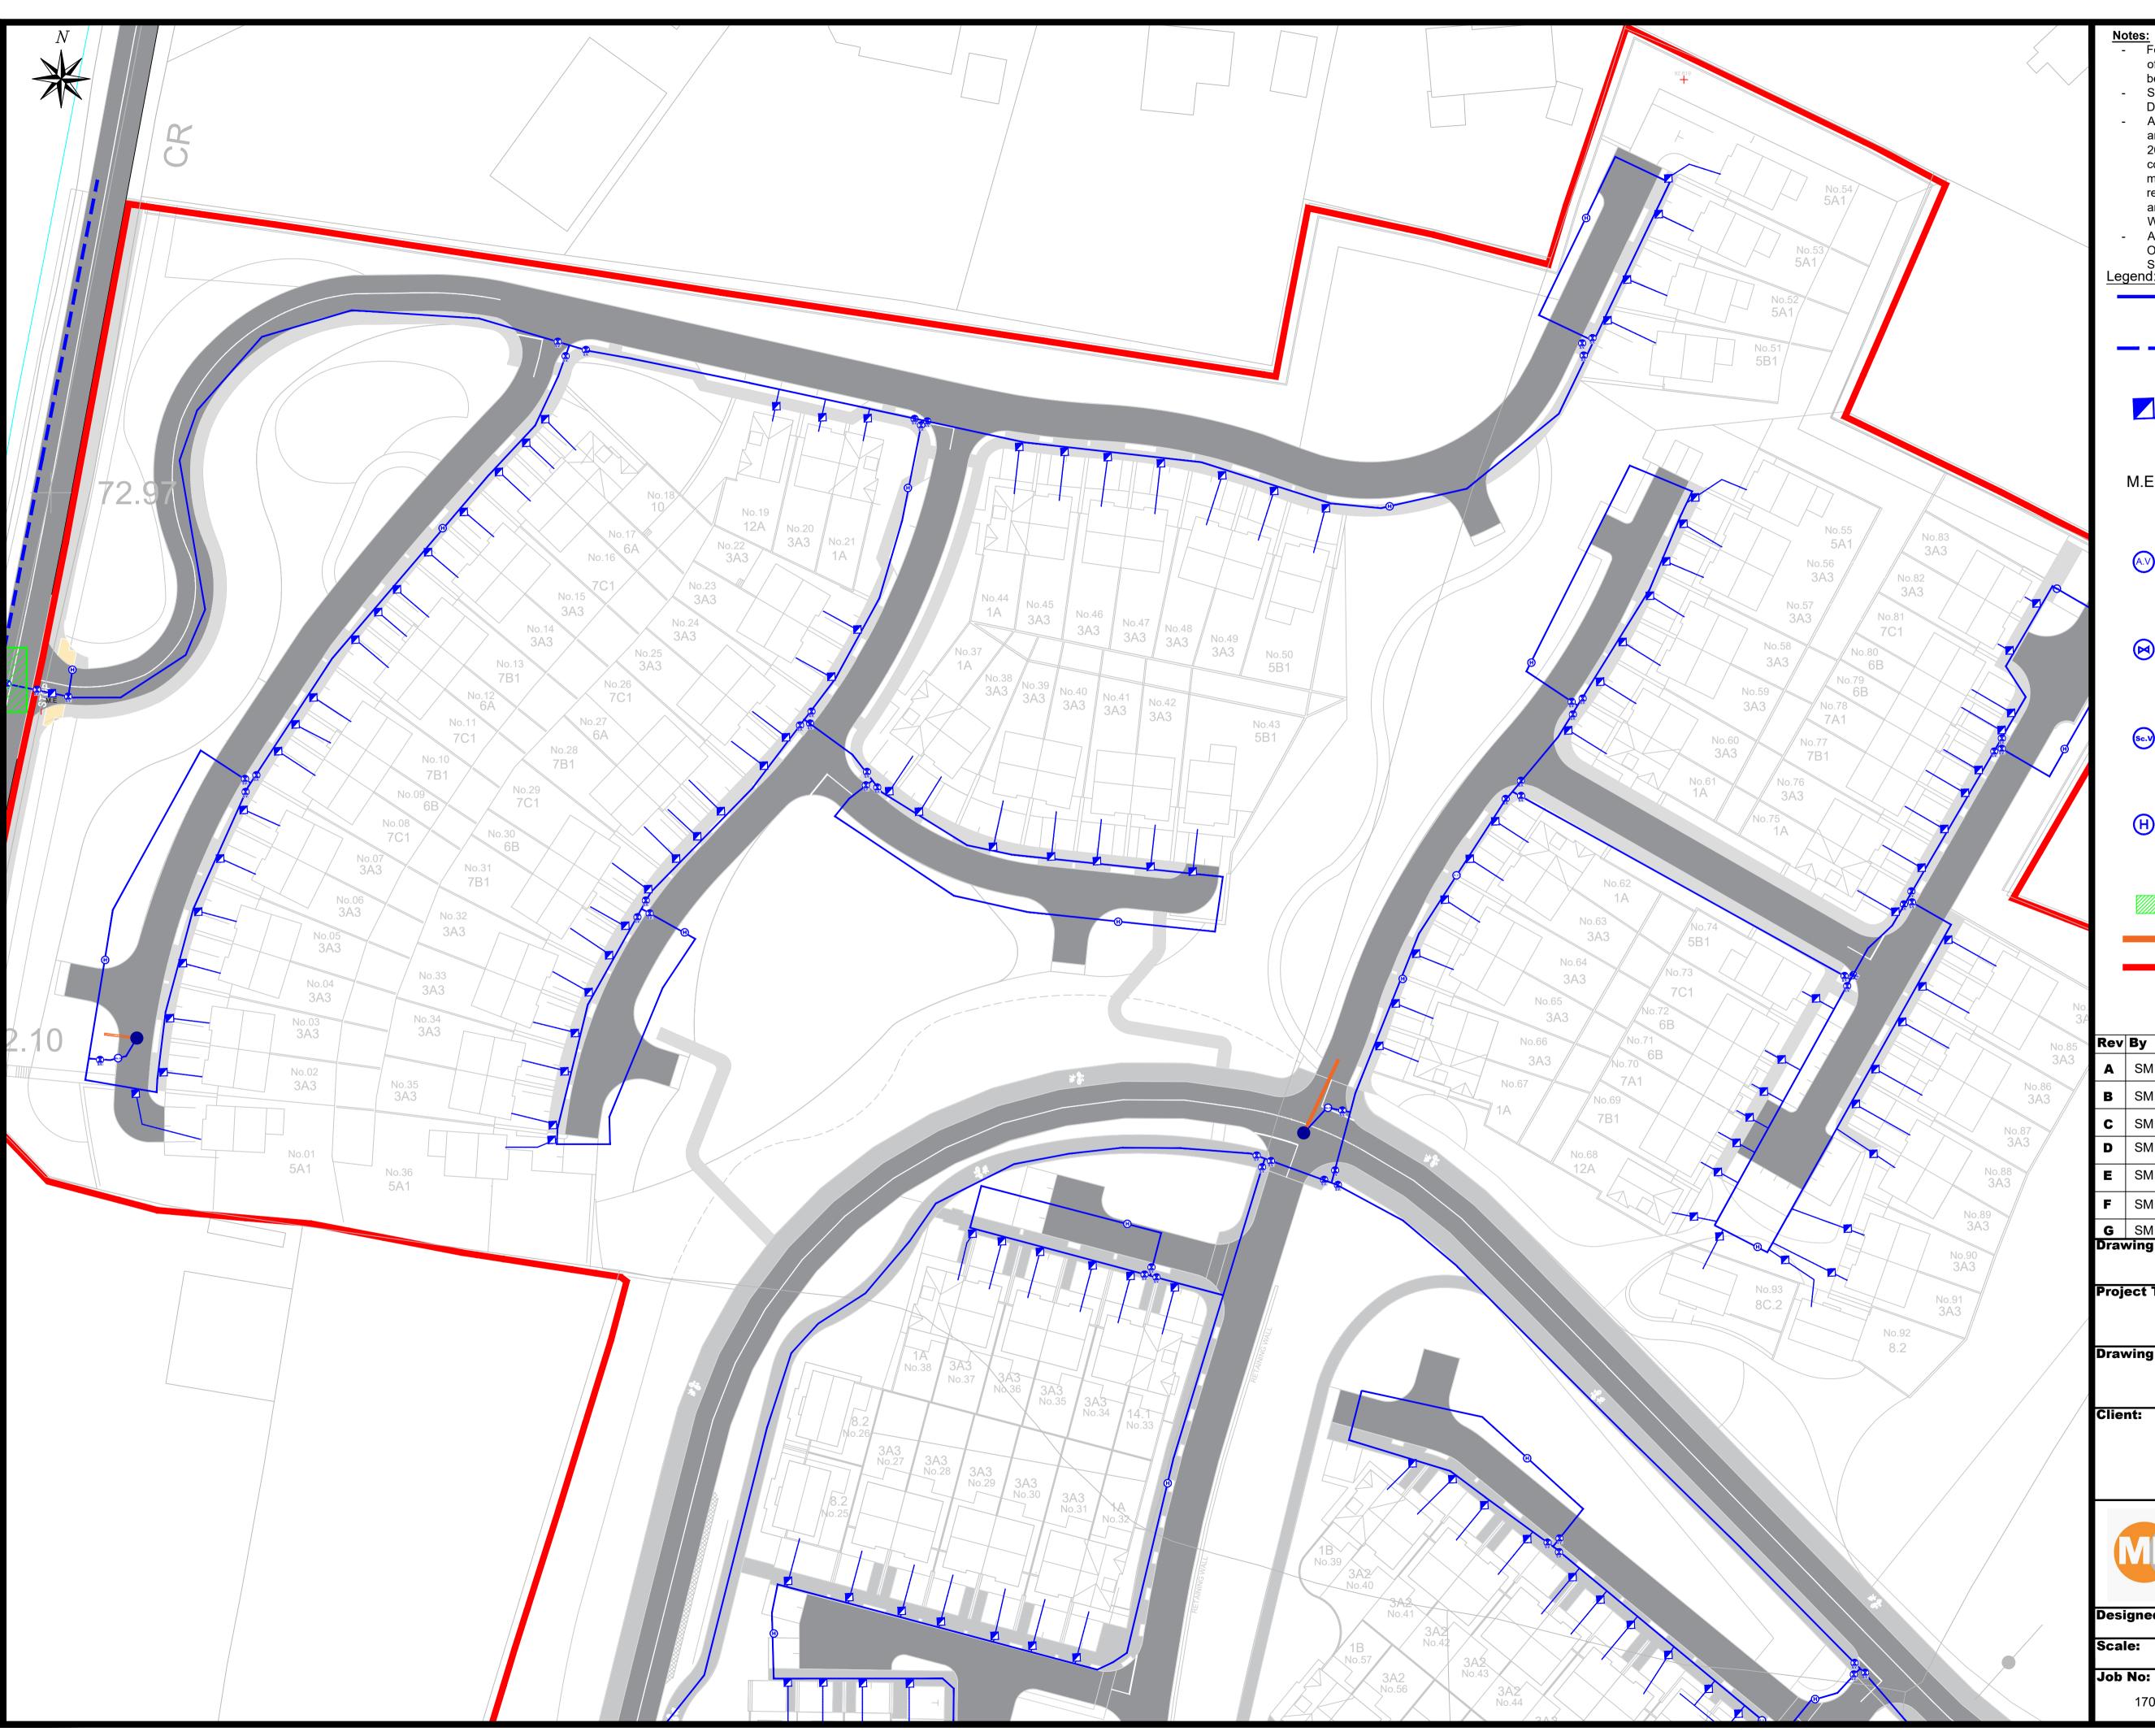

## Notes: For any discrepancies found please consult with design office and refer to Irish Water STD-W-13 for backfill and bedding detail. Service layout distances to comply with Irish Water Detail STD-W-11 Air valve and hydrants covers, where located in grass areas, shall be surrounded by a concrete plinth, 200mm all round and 100mm deep formed with C20/25 concrete, 20mm aggregate size, bedded in Clause 804 material. The plinth shall incorporate mild steel reinforcement links and shall have a bull-nose finish around its external perimeter. See Section 3.18 of Water Code of Practice for further details. All pipe connections to units to be a minimum of 25mm ی.ت. in accu Section 3.7. Legend: O.D. in accordance to Irish Water Code of Practice Proposed Watermain (200mm Internal Ø HDPE) Proposed 25mm outer Ø PE-80 Water Connection to Private Property (Refer to STD-W-01 & STD-W-03 Irish Water: Water Infrastructure Standard Details) Proposed Boundary Box (Refer to STD-W-03 Irish Water: Water Infrastructure Standard Details) Proposed Electronic Bulk flow meter with a M.E SMS/GRPS telemetry data logger located in an adjoining kiosk. (Refer to STD-W-26 & STD-W-36 Irish Water: Irish Water Infrastructure Standard Details) Proposed Air Valve (Refer to STD-W-20 to A.V STD-W-23 & STD-W-32 Irish Water: Irish Water Infrastructure Standard Details). For marker posts refer to STD-W-27 Irish Water: Water Infrastructure Standard Details. Proposed Sluice Valve (Refer to STD-W-04 to STD-W-10 & STD-W-14 to STD-W-15 Irish Water: Water Infrastructure Standard Details). For marker posts refer to STD-W-27 Irish Water: Water Infrastructure Standard Details Proposed Scour Valve (Refer to STD-W-30 & Sc.V STD-W-32 Irish Water: Water Infrastructure Standard Details). For marker posts refer to STD-W-27 Irish Water: Water Infrastructure Standard Details Proposed Fire Hydrant (Refer to STD-W-18 to STD-W-19 Irish Water: Water Infrastructure H Standard Details). For marker posts refer to STD-W-27 Irish Water: Water Infrastructure Standard Details Connection Point (Refer STD-W-05 Irish Water: Water Infrastructure Standard Details) Foul Sewer Site Boundary

| Rev By Date                                                                                                     |    | Description |                                                                                            |                |          |
|-----------------------------------------------------------------------------------------------------------------|----|-------------|--------------------------------------------------------------------------------------------|----------------|----------|
| A                                                                                                               | SM | 23 Apr      | Red-Line Boundary Updated                                                                  |                |          |
| в                                                                                                               | SM | 24 Apr      | Red-Line Boundary Updated                                                                  |                |          |
| С                                                                                                               | SM | 03 Jul      | Updated as per I.W. Comments                                                               |                |          |
| D                                                                                                               | SM | 06 Aug      | Updated as per I.W. Comments                                                               |                |          |
| E                                                                                                               | SM | 13 Aug      | Updated as per I.W. Comments                                                               |                |          |
| F                                                                                                               | SM | 07 Nov      | Updated Arch. Layout                                                                       |                |          |
| G                                                                                                               |    | 11 Nov      | Updated as per I.W. Comments                                                               |                |          |
| Drawing Status:<br>Planning<br>NOT CERTIFIED FOR CONSTRUCTION                                                   |    |             |                                                                                            |                |          |
| Project Title:<br>Longview Estates Development<br>Drawing Title:<br>Proposed Watermain Layout<br>Neighborhood 4 |    |             |                                                                                            |                |          |
| Client:<br>Longview Estates Ltd                                                                                 |    |             |                                                                                            |                |          |
| MHL                                                                                                             |    |             | M.H.L & As<br>Consulting<br>Carraig Mór House,<br>10 High Street,<br>Douglas Road,<br>Cork |                | •        |
| <b>Designed:</b><br>SM                                                                                          |    | Drawn:      | SFM                                                                                        | Checked:<br>KM |          |
| Scal                                                                                                            | e: | 1:50        | 00 @ A1                                                                                    | Date:          | Nov 2019 |